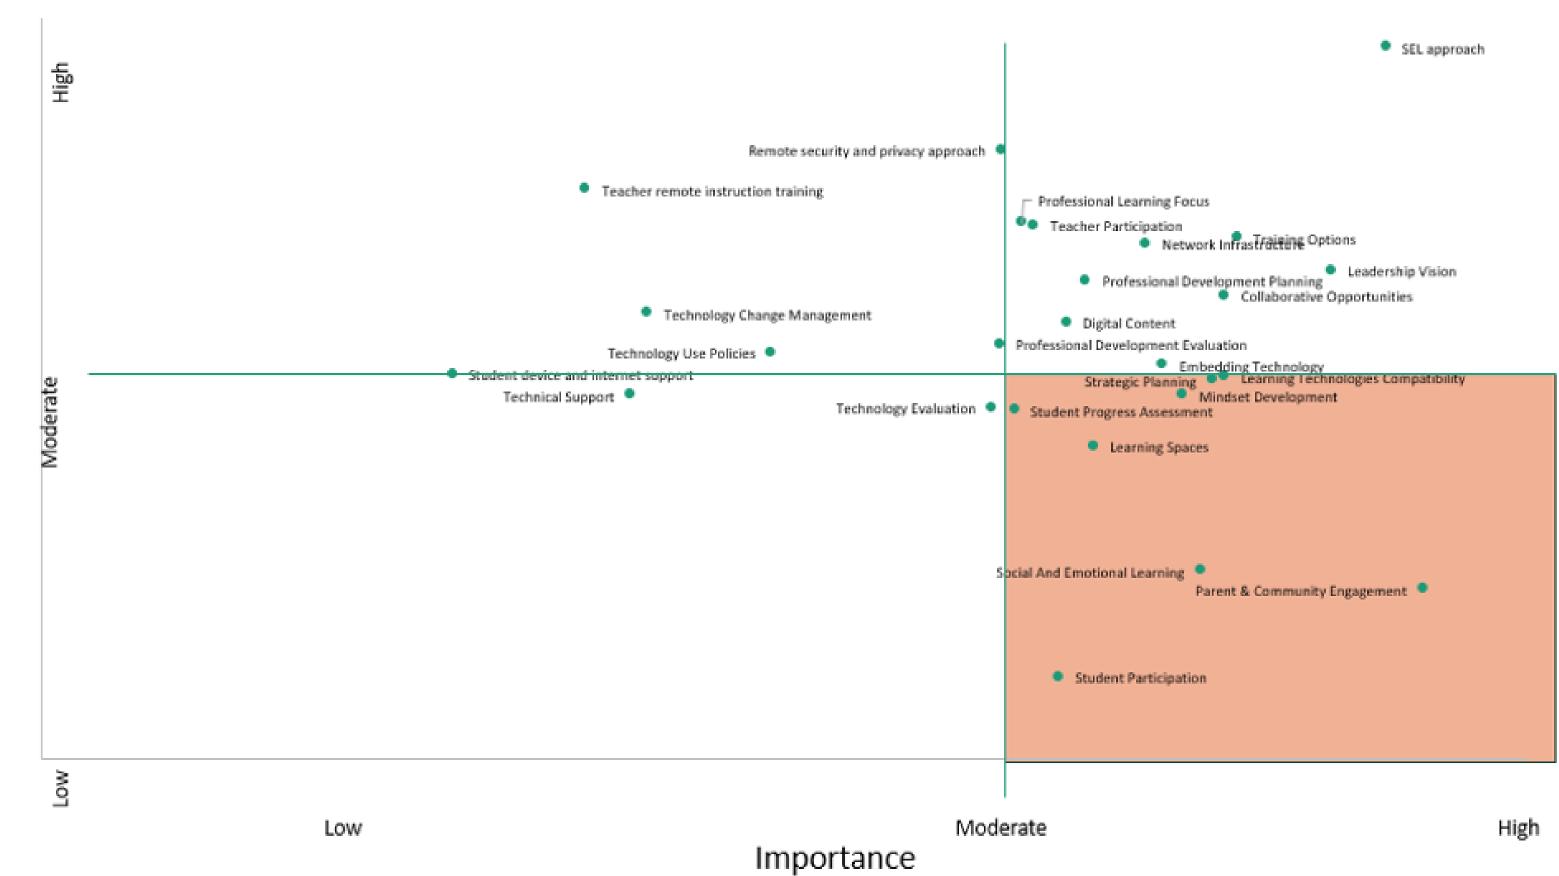

#### Areas for Priority Focus - Africa

Capability Development

#### Capability Development - Global

#### Capability Development – Africa & Rest of the World