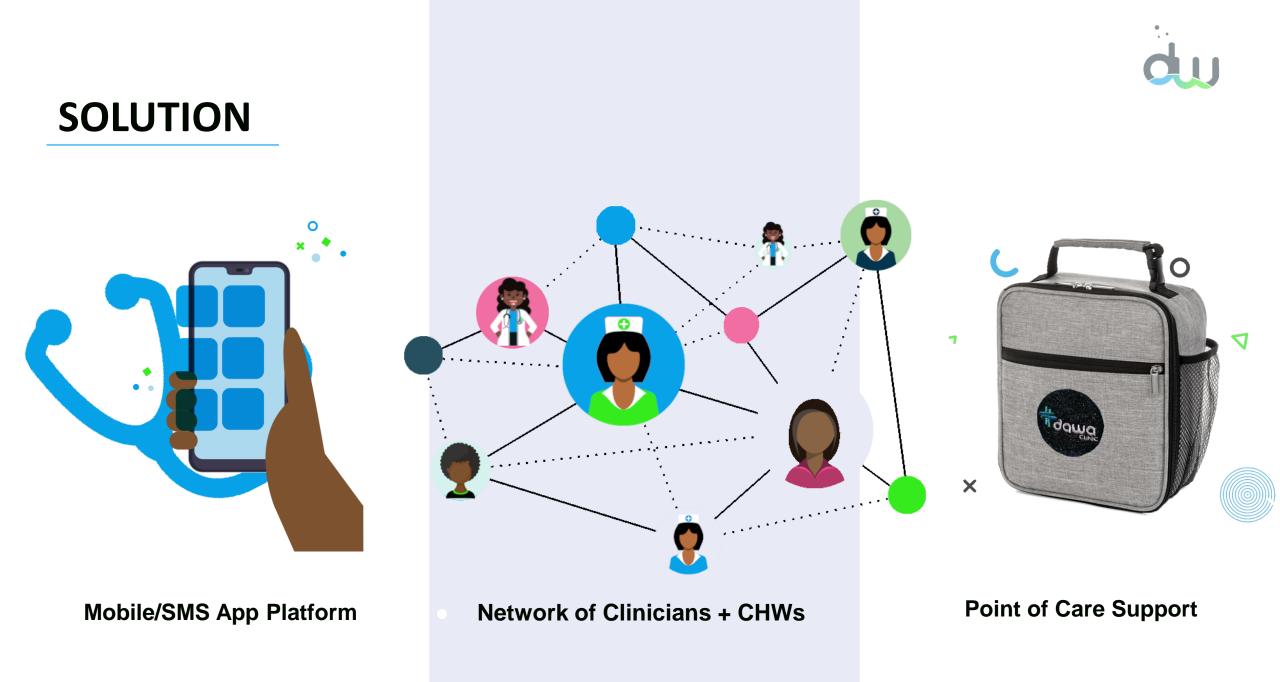

## **HOW IT WORKS**

#### Realtime feedback loop

Patient dashboard for advice + results for informed decision making