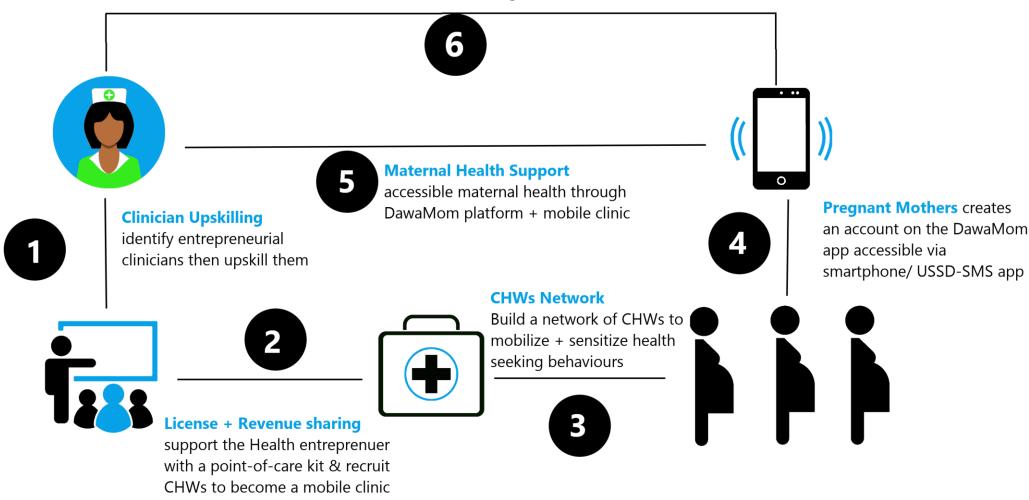

## **HOW IT WORKS**

#### Realtime feedback loop

Patient dashboard for advice + results for informed decision making