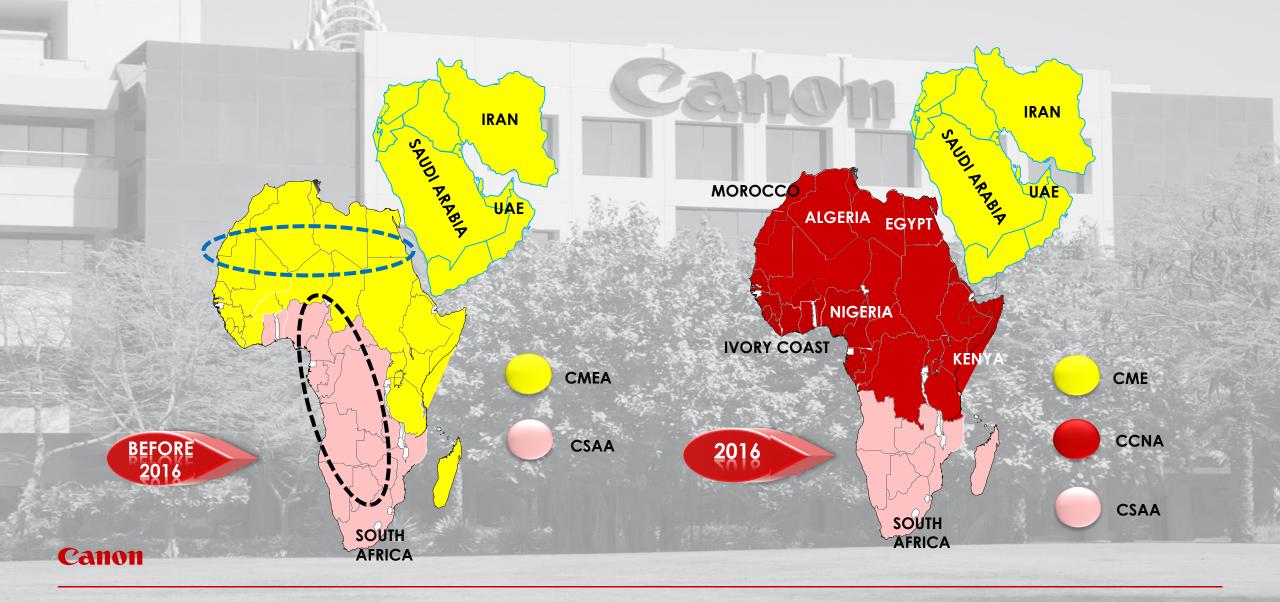

# **CCNA TERRITORY SET UP**

#### 6 Local Office's

- Algeria
- Morocco
- Egypt
- Nigeria
- Kenya
- Ivory Coast

42 EMPLOYEES

**North Africa** 

West & Central Africa

**East Africa** 

Nigeria & Ghana

South Africa