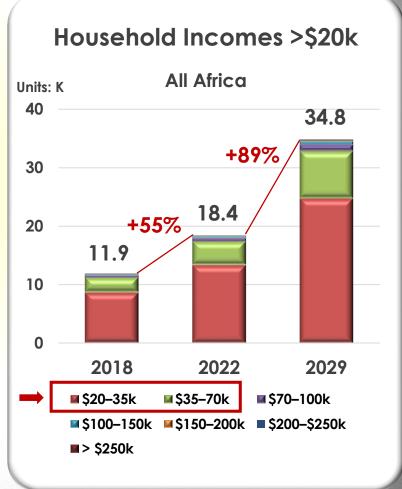

#### **AFRICAN ECONOMY & DYNAMICS**

Political Instability

**Public unrest** 

Purchasing Power

**Epidemics** 

**OPPORTUNITIES** 

Increased Infrastructure Investment

Increased

Mobile
Penetration
(80%)

Growing SMB market

Better Trade conditions

Reduced Inflation (22% in 90s To 8.3%)

Emerging Middle Class Reduction in Death Rates (16.5% 2001 to 11.8%)

**Source: World Bank Report 2015** 