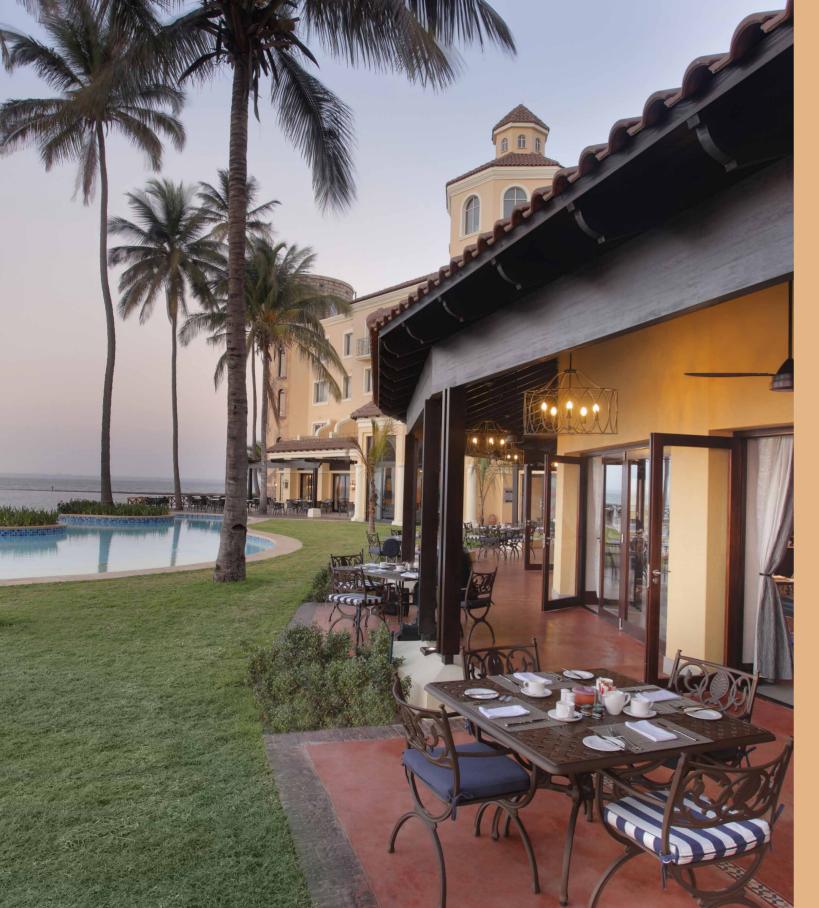

#### Poo

Guests can enjoy light meals and sundowners on the outdoor terrace which overlooks the glorious sparkling ocean.

#### DINING

The restaurant, Evolve, is designed to provide a completely different look and feel from daytime to night-time. With an outstanding view over the Bay of Maputo, the use of clever lighting transforms the atmosphere of the restaurant from a cool, fresh feel with a touch of blue at breakfast, to a warm, romantic and intimate venue with a touch of red, at night. Evolve's menu, features a delicious breakfast buffet, followed by a light snacks and lunch menu during the day, and exceptional national and international cuisine — featuring several seafood and other Mozambican specialities — in the evenings.