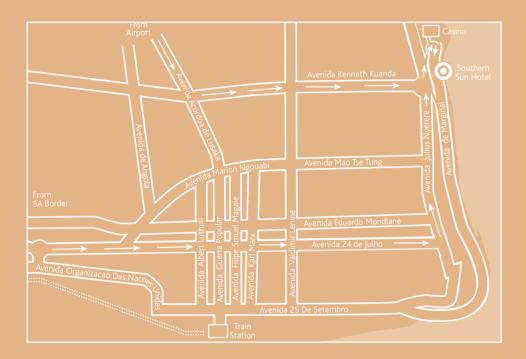

## Directions

Exit the Airport, follow the road to a traffic circle, cross over to Acordos de Lusaka. At the first traffic light, turn left into Joaquim Chissano. Go straight over traffic circle. Drive to the next traffic circle. Follow the road and take the second left. Turn right at the stop street. The hotel is 200m on the left.

#### GPS Coordinate

S 25°57'33" E 032°36'18"