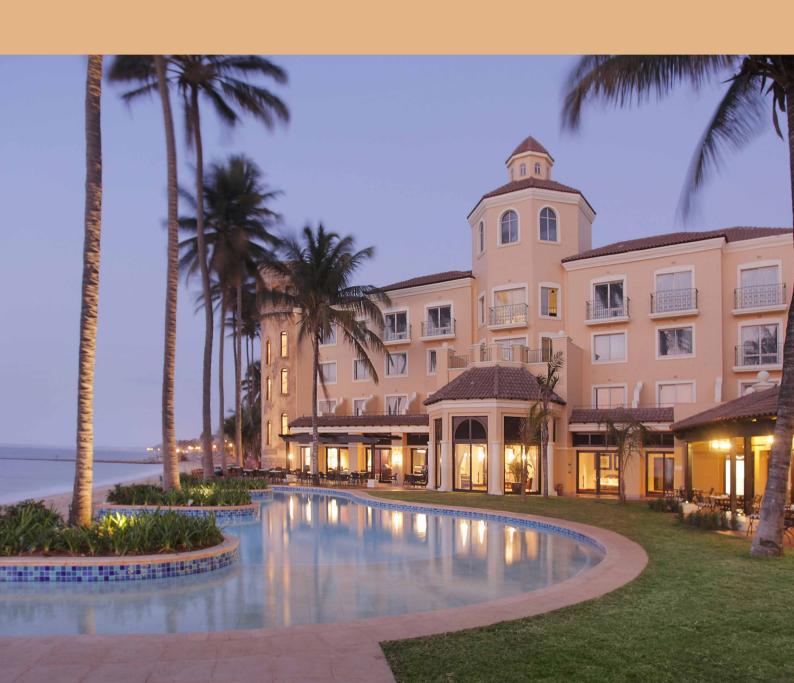

The rich Portuguese heritage of Maputo, Mozambique, flows through the décor, detail and hospitality of Southern Sun Maputo. Located on the Maputo beachfront, this hotel is a popular haven for business and leisure guests, and is a mere 7km from the Maputo International Airport.

#### Poo

Guests can enjoy light meals and sundowners on the outdoor terrace which overlooks the glorious sparkling ocean.

#### LOCAL ATTRACTIONS

For the perfect combination of sun, sea and sand, Southern Sun Maputo is spectacularly situated on the magnificent Mozambique coast. Here your time is your own. You may choose to relax on the pool terrace and enjoy the warm African sunshine, or you may prefer more adventurous options. If you feel like exploring, there are exciting city tours for taking in the exotic sights and sounds of Maputo. The city has a rich history and a fascinating mix of diverse cultures. By day or by night you will feel the energetic pulse of this enigmatic city beating to the vibrant rhythm of Africa. Other options include scuba diving or a full-day excursion Oby air or boat cruise to the idyllic island of Inhaca.