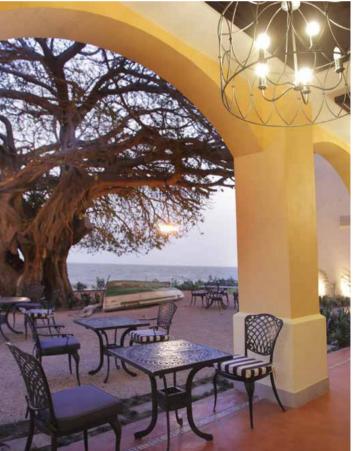

#### Poo

Guests can enjoy light meals and sundowners on the outdoor terrace which overlooks the glorious sparkling ocean.

#### LOCAL ATTRACTIONS

For the perfect combination of sun, sea and sand, Southern Sun Maputo is spectacularly situated on the magnificent Mozambique coast. Here your time is your own. You may choose to relax on the pool terrace and enjoy the warm African sunshine, or you may prefer more adventurous options. If you feel like exploring, there are exciting city tours for taking in the exotic sights and sounds of Maputo. The city has a rich history and a fascinating mix of diverse cultures. By day or by night you will feel the energetic pulse of this enigmatic city beating to the vibrant rhythm of Africa. Other options include scuba diving or a full-day excursion Oby air or boat cruise to the idyllic island of Inhaca.