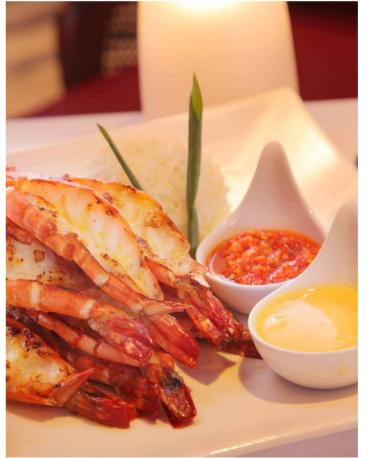

#### DINING

The restaurant, Evolve, is designed to provide a completely different look and feel from daytime to night-time. With an outstanding view over the Bay of Maputo, the use of clever lighting transforms the atmosphere of the restaurant from a cool, fresh feel with a touch of blue at breakfast, to a warm, romantic and intimate venue with a touch of red, at night. Evolve's menu, features a delicious breakfast buffet, followed by a light snacks and lunch menu during the day, and exceptional national and international cuisine — featuring several seafood and other Mozambican specialities — in the evenings.