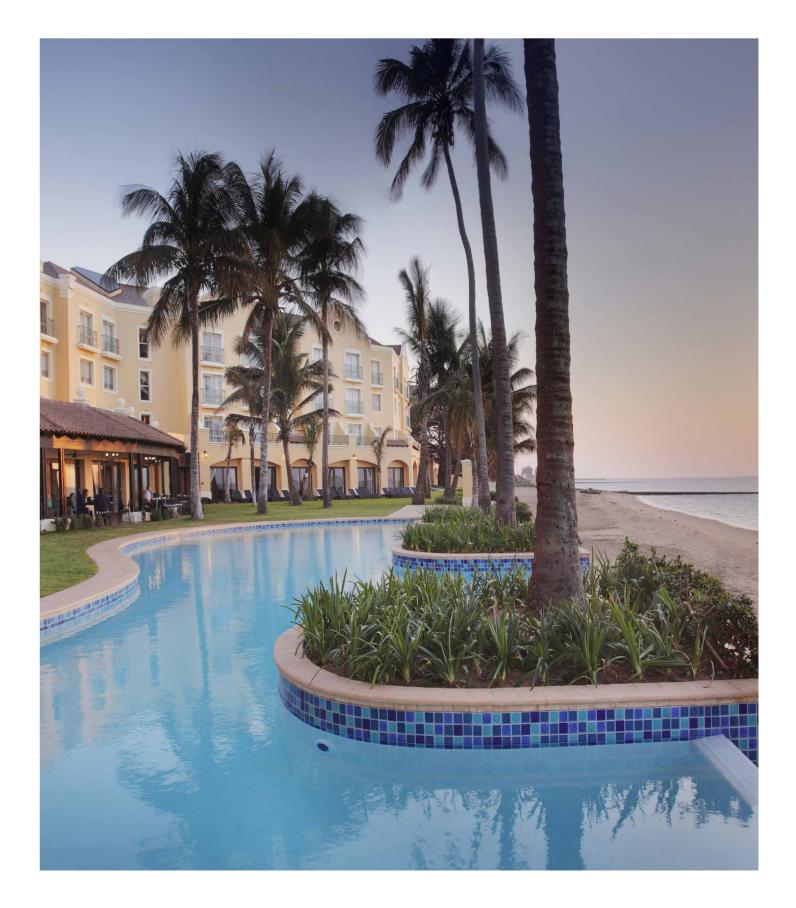

The rich Portuguese heritage of Maputo, Mozambique, flows through the décor, detail and hospitality of Southern Sun Maputo. Located on the Maputo beachfront, this hotel is a popular haven for business and leisure guests, and is a mere 7km from the Maputo International Airport.

#### Poo

Guests can enjoy light meals and sundowners on the outdoor terrace which overlooks the glorious sparkling ocean.

#### LOCAL ATTRACTIONS

For the perfect combination of sun, sea and sand, Southern Sun Maputo is spectacularly situated on the magnificent Mozambique coast. Here your time is your own. You may choose to relax on the pool terrace and enjoy the warm African sunshine, or you may prefer more adventurous options. If you feel like exploring, there are exciting city tours for taking in the exotic sights and sounds of Maputo. The city has a rich history and a fascinating mix of diverse cultures. By day or by night you will feel the energetic pulse of this enigmatic city beating to the vibrant rhythm of Africa. Other options include scuba diving or a full-day excursion Oby air or boat cruise to the idyllic island of Inhaca.