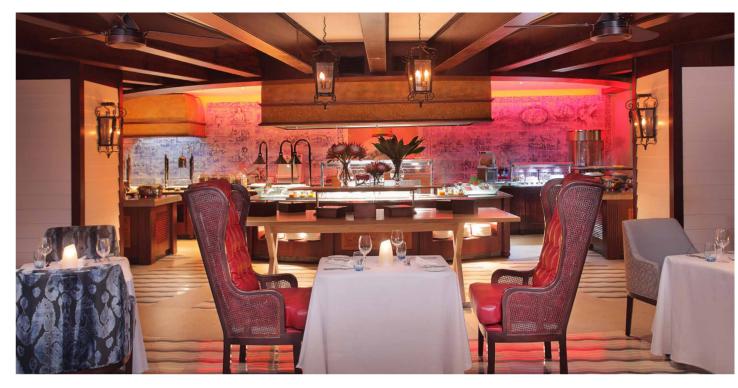

#### DINING

The restaurant, Evolve, is designed to provide a completely different look and feel from daytime to night-time. With an outstanding view over the Bay of Maputo, the use of clever lighting transforms the atmosphere of the restaurant from a cool, fresh feel with a touch of blue at breakfast, to a warm, romantic and intimate venue with a touch of red, at night. Evolve's menu, features a delicious breakfast buffet, followed by a light snacks and lunch menu during the day, and exceptional national and international cuisine — featuring several seafood and other Mozambican specialities — in the evenings.