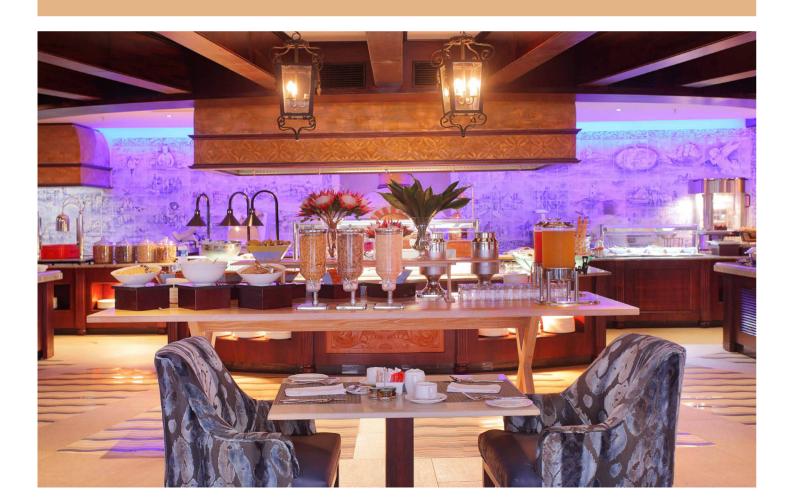

#### DINING

The restaurant, Evolve, is designed to provide a completely different look and feel from daytime to night-time. With an outstanding view over the Bay of Maputo, the use of clever lighting transforms the atmosphere of the restaurant from a cool, fresh feel with a touch of blue at breakfast, to a warm, romantic and intimate venue with a touch of red, at night. Evolve's menu, features a delicious breakfast buffet, followed by a light snacks and lunch menu during the day, and exceptional national and international cuisine — featuring several seafood and other Mozambican specialities — in the evenings.