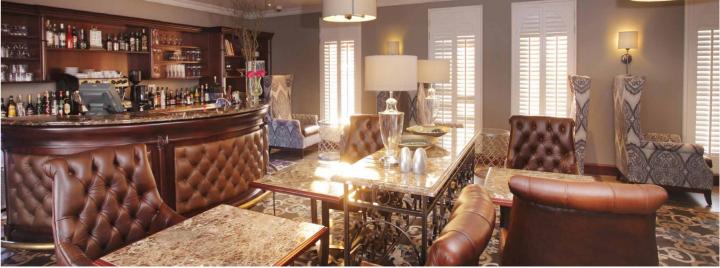

#### DINING

The restaurant, Evolve, is designed to provide a completely different look and feel from daytime to night-time. With an outstanding view over the Bay of Maputo, the use of clever lighting transforms the atmosphere of the restaurant from a cool, fresh feel with a touch of blue at breakfast, to a warm, romantic and intimate venue with a touch of red, at night. Evolve's menu, features a delicious breakfast buffet, followed by a light snacks and lunch menu during the day, and exceptional national and international cuisine — featuring several seafood and other Mozambican specialities — in the evenings.